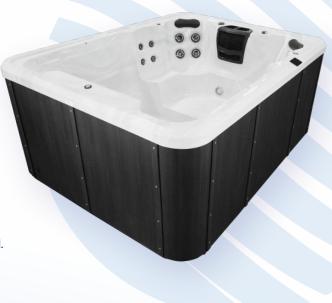

## Compact Luxury for the Whole Family

The AquaPlunge offers the perfect combination of relaxation, functionality, and family-friendly design in a compact, single-zone model.

Measuring 2.98 metres in length and 1.23 metres high, this budgetfriendly swim spa features a dedicated plunge area and a seated spa zone, ideal for both play and relaxation.

Equipped with 25 powerful jets, the AquaPlunge delivers a rejuvenating massage experience. Moulded headrests and ergonomic seating ensure ultimate comfort, while advanced safety features and extensive warranties provide peace of mind for years to come.