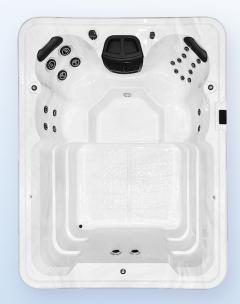

## Compact Luxury for the Whole Family

The AquaPlunge offers the perfect combination of relaxation, functionality, and family-friendly design in a compact, single-zone model.

Measuring 2.98 metres in length and 1.23 metres high, this budgetfriendly swim spa features a dedicated plunge area and a seated spa zone, ideal for both play and relaxation.

Equipped with 25 powerful jets, the AquaPlunge delivers a rejuvenating massage experience. Moulded headrests and ergonomic seating ensure ultimate comfort, while advanced safety features and extensive warranties provide peace of mind for years to come.

| Dimensions       | 2980mm x 2280mm x 1230mm          |
|------------------|-----------------------------------|
| Seats            | 4                                 |
| Total Jets       | 25                                |
| Total Pumps      | 2                                 |
|                  | . –                               |
| Pump Power       | 975 litres per minute at 4.2HP    |
|                  | peak rate and 3HP continuous      |
| Heating          | 3kw                               |
| Water Capacity   | 4000 Litres                       |
| Weight           | 700kg                             |
| Water Management | Suction Free                      |
|                  | 100% Water Filtration             |
|                  | Ozone Purification System         |
|                  | Circulation Pump                  |
| Lighting System  | LED Perimeter and mood lighting   |
| Jet Style        | Flush Mount Spa Jets              |
| Touch Pad        | iTouch                            |
| Waterfall Jets   | 2                                 |
| Spa Insulation   | 7 Layer Arctic Insulation         |
| Spa Cabinet      | Maintenance Free Cabinet          |
| Cover            | AquaTherm Lockable Hardcover      |
| Warranties       | 7 Year Key Equipment Warranty     |
|                  | 25 Year Structural Frame Warranty |
|                  | 10 Year Shell Warranty            |
|                  |                                   |