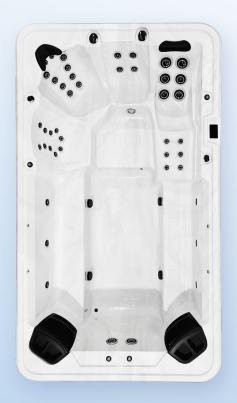

The 3.97 metre Family Model, standing at 1.23 metres high, offers seating for up to 10 people, making it ideal for large families or entertaining guests. With 53 jets and a spacious design, it is perfect for combining swimming, fun, and relaxation.