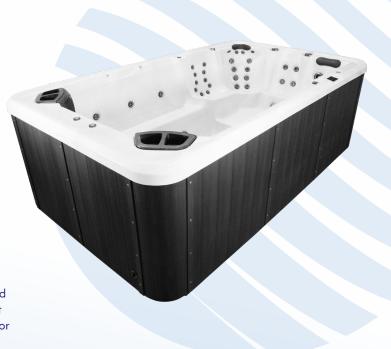

The 3.97 metre Family Model, standing at 1.23 metres high, offers seating for up to 10 people, making it ideal for large families or entertaining guests. With 53 jets and a spacious design, it is perfect for combining swimming, fun, and relaxation.